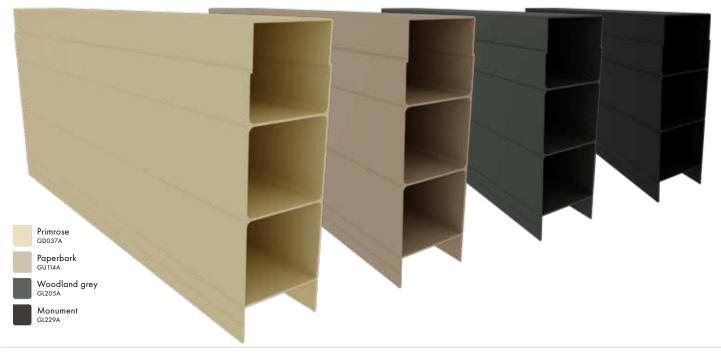

Easily stackable! 2 SLEEPERS

280mm high

1 SLEEPER 150mm high

Primrose AWALL-2385-P Paperbark AWALL-2385-PB Woodla

Woodland Grey AWALL-2385-G

Monument AWALL-2385-MN