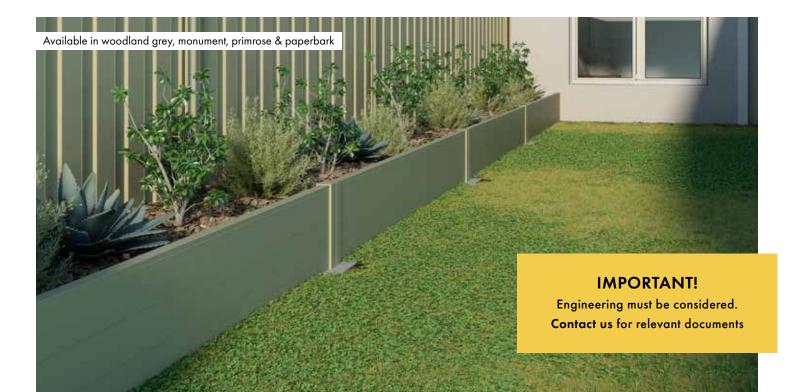

## alumawall Stackable sleeper

An extruded aluminium stackable sleeper designed to be used under steel panel fences or as a retaining wall sleeper.

88

- > Sturdy aluminium design with high quality powder coat finish
- > Fits neatly into 'C' section posts of common steel panel fencing brands
- > Perfect for preventing weeds or debris from protruding through gaps in fence
- > Can also be used to level or increase the base height of the fence
- $^{>}$  2385mm long x 150mm high x 50mm wide check your 'C' section posts to ensure correct fitting
- > Easy width adjustment simply cut to desired width
- > Specially designed heavy duty post available for retaining wall installations
- > Sleeper comes with two free black nylon end caps

Easily stackable! 2 SLEEPERS

280mm high

1 SLEEPER 150mm high

Primrose AWALL-2385-P Paperbark AWALL-2385-PB Woodla

Woodland Grey AWALL-2385-G

Monument AWALL-2385-MN