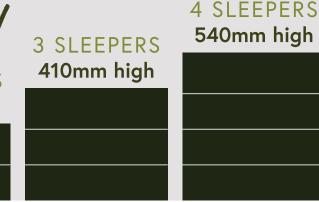

Easily stackable! 2 SLEEPERS

280mm high

1 SLEEPER 150mm high

Primrose AWALL-2385-P Paperbark AWALL-2385-PB Woodla

Woodland Grey AWALL-2385-G

Monument AWALL-2385-MN