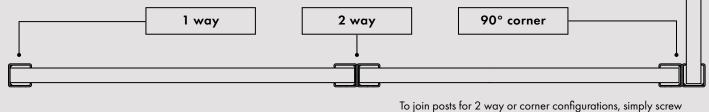

## Easily adaptable for 1 way, 2 way and 90° corner configurations

together using 15mm x 10G self tapping screws