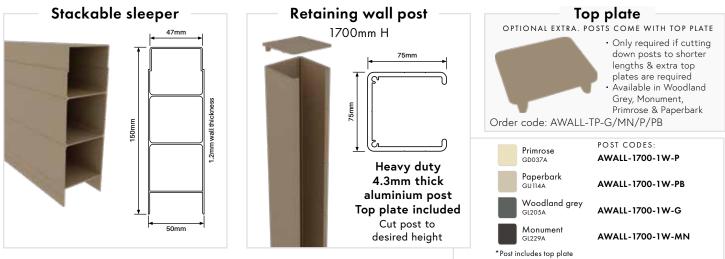

## alumawall Stackable sleeper

An extruded aluminium stackable sleeper designed to be used under steel panel fences or as a retaining wall sleeper.

88

- > Sturdy aluminium design with high quality powder coat finish
- > Fits neatly into 'C' section posts of common steel panel fencing brands
- > Perfect for preventing weeds or debris from protruding through gaps in fence
- > Can also be used to level or increase the base height of the fence
- $^{>}$  2385mm long x 150mm high x 50mm wide check your 'C' section posts to ensure correct fitting
- > Easy width adjustment simply cut to desired width
- > Specially designed heavy duty post available for retaining wall installations
- > Sleeper comes with two free black nylon end caps